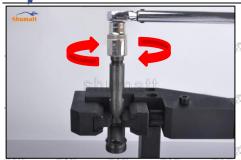

#### 2.4. DLLA118P1358 Injector Nozzle's Installation

(1) Tightening torque of injector nozzle

The torque lever and tightening moment specified in the injector maintenance manual must be installed when the injector nozzle is installed. (50Nm)

Mob/Whatsapp: +86 13410541523 Tel: +8675523215133

Email: ruby@shumatt.com

© 2022 Shenzhen Shumatt Technology Co., Ltd

6 / 13

Website: www.shumatt.com

The tightening torque of the nozzle cap must be installed in accordance with the tightening torque specified in the injector maintenance manual