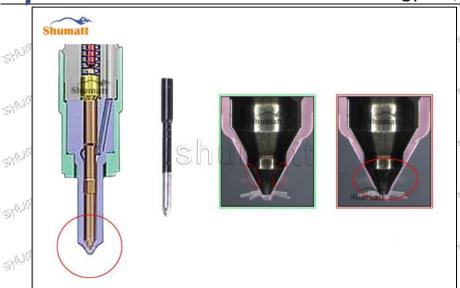

#### 2.2. DLLA118P1358 Injector Nozzle Inspection.

(1) Check whether there is deformation, cracking, thread damage, quenching, leakage and rust in the guide sleeve, spring, gasket and tight cap of the nozzle. The tight cap of the nozzle must be replaced after being disassembled for more than 5 times, as shown in the following.

Mob/Whatsapp: +86 13410541523 Tel: +8675523215133

Email: <u>ruby@shumatt.com</u> Website: <u>www.shumatt.com</u>

- (2) Replace the tight cap of the nozzle and the copper gasket of the injector nozzle
- (3) Check whether the gap between the nozzle needle and the nozzle shell is within the standard range and whether it reaches the standard for use
- All parts should be examined for wear under a microscope at least 20 times larger
- A Nozzle tight cap deformation, cracking, thread damage, quenching, leakage, will lead to black smoke vehicle cap, fuel injector damage.
- ▲ Injector opening pressure greater than or less than the specified range may cause injector damage.
- Failure to replace wearing parts in time during maintenance may lead to fuel injector damage.