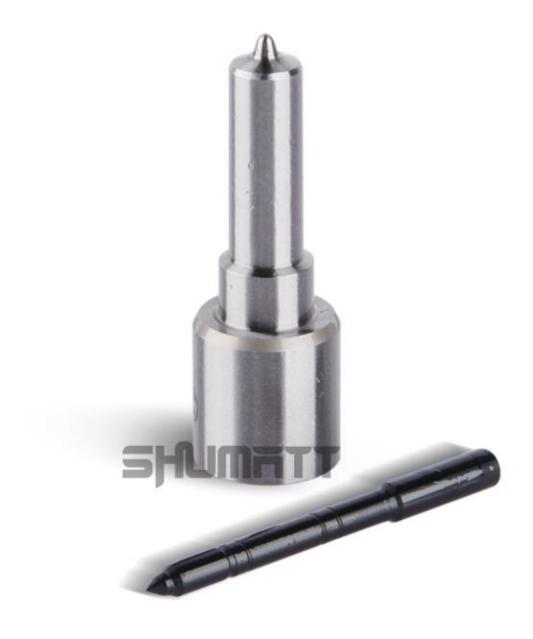

#### 1.1. DLLA118P1358 Injector Nozzle's Basic Information

| Title Title | Common Rail Injector Nozzle DLLA118P1358 China<br>made new | Brand |
|-------------|------------------------------------------------------------|-------|
| SKU1        | G1Z17LA118P1358                                            | LIWEI |

#### 1.2. DLLA118P1358 Injector Nozzle's Common Written Part Number

| Injector Nozzle Order Number | Injector Nozzle Engraved Number |  |  |  |
|------------------------------|---------------------------------|--|--|--|
| 0 433 171 844                | DLLA 118 P 1358                 |  |  |  |

#### 1.4. DLLA118P1358 Injector Nozzle's Specifications and Dimensions Parameters

Injector Nozzle Size: 6 cm\*1.5cm \*1.5 cm

Injector Nozzle Barrel Dimensions: 7 cm \*2 cm \*2 cm

Single Injector Nozzle Weight: 0.03kg