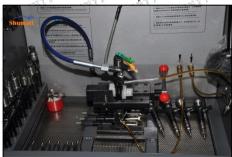

#### 2.5. DLLA118P1358 Injector Nozzle Testing After Maintenance

(1) After installation, it needs to be tested on the test bench.

The correct injector type should be selected for testing

(2) . The test results need to be ensured that the following items are within the standard data range of the test stand.

#### LEAK TEST: Test whether sealing test is up to standard or not

In this step, no injector collector should be installed at the nozzle during the test so as to observe whether the nozzle is dripping oil, meanwhile observe that all joints are no oil leaking.